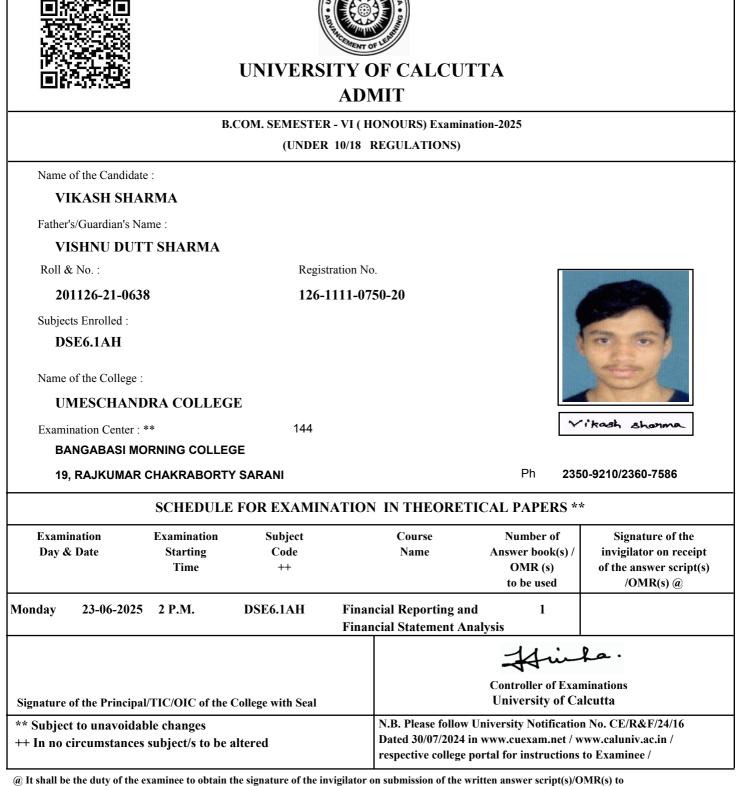

### B.COM. SEMESTER - VI (HONOURS) Examination-2025 (UNDER 10/18 REGULATIONS) Name of the Candidate : PRAKASH KUMAR CHOUDHARY Father's/Guardian's Name : SANTOSH CHOUDHARY Roll & No. : Registration No. 201126-21-0633 126-1111-0745-20 Subjects Enrolled : DSE6.1AH Name of the College : **UMESCHANDRA COLLEGE** Porakash Kuman Chaudbony Examination Center : \*\* 144 **BANGABASI MORNING COLLEGE 19, RAJKUMAR CHAKRABORTY SARANI** Ph 2350-9210/2360-7586 SCHEDULE FOR EXAMINATION IN THEORETICAL PAPERS \*\* Examination Examination Subject Number of Course Signature of the Day & Date Starting Code Name Answer book(s) / invigilator on receipt Time ++ OMR (s) of the answer script(s) to be used /OMR(s) @ Monday 23-06-2025 2 P.M. DSE6.1AH **Financial Reporting and** 1 **Financial Statement Analysis** La **Controller of Examinations** University of Calcutta Signature of the Principal/TIC/OIC of the College with Seal N.B. Please follow University Notification No. CE/R&F/24/16 \*\* Subject to unavoidable changes Dated 30/07/2024 in www.cuexam.net / www.caluniv.ac.in / ++ In no circumstances subject/s to be altered respective college portal for instructions to Examinee /